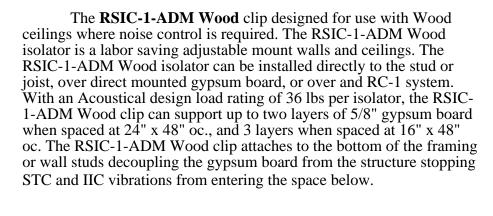

## **RSIC-1 ADM Wood**

## RSIC-1 ADM Wood, the Low Cost, High Performance, Noise control Solution

| Steel      |  |
|------------|--|
| Condo      |  |
| Commercial |  |

| Apartment<br>Retail |  |
|---------------------|--|
|                     |  |

| Recording Studio   |
|--------------------|
| Home Theater       |
| Commercial theater |

| RSIC-1-ADM Wood specifications: |              |  |
|---------------------------------|--------------|--|
| Acoustical design load:         | 36 Lbs       |  |
| Total deflection                | 3 mm         |  |
| Double deflection               | Yes (1.5 mm) |  |
| Made with Recycled content      | Yes          |  |
| Cryo low VOC treated            | Yes          |  |
| Adjustable                      | Yes          |  |
| Cavity min                      | 1-5/8        |  |
| Cavity Max                      | Up to 3-5/8" |  |
| Adjustment limit                | Threaded Rod |  |
| Use on Ceilings                 | Yes          |  |
| Use on walls                    | Yes          |  |
| New Construction                | Yes          |  |
| Retro Fit                       | Yes          |  |