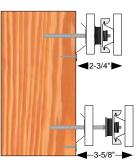

| Recording Studio   |
|--------------------|
| Home Theater       |
| Commercial theater |

| RSIC-1-ADM Wood specifications: |              |  |
|---------------------------------|--------------|--|
| Acoustical design load:         | 36 Lbs       |  |
| Total deflection                | 3 mm         |  |
| Double deflection               | Yes (1.5 mm) |  |
| Made with Recycled content      | Yes          |  |
| Cryo low VOC treated            | Yes          |  |
| Adjustable                      | Yes          |  |
| Cavity min                      | 1-5/8        |  |
| Cavity Max                      | Up to 3-5/8" |  |
| Adjustment limit                | Threaded Rod |  |
| Use on Ceilings                 | Yes          |  |
| Use on walls                    | Yes          |  |
| New Construction                | Yes          |  |
| Retro Fit                       | Yes          |  |