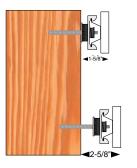

| Recording Studio   |
|--------------------|
| Home Theater       |
| Commercial theater |

| RSIC-1-ADM Wood specifications: |              |  |
|---------------------------------|--------------|--|
| Acoustical design load:         | 36 Lbs       |  |
| Total deflection                | 3 mm         |  |
| Double deflection               | Yes (1.5 mm) |  |
| Made with Recycled content      | Yes          |  |
| Cryo low VOC treated            | Yes          |  |
| Adjustable                      | Yes          |  |
| Cavity min                      | 1-5/8        |  |
| Cavity Max                      | Up to 3-5/8" |  |
| Adjustment limit                | Threaded Rod |  |
| Use on Ceilings                 | Yes          |  |
| Use on walls                    | Yes          |  |
| New Construction                | Yes          |  |
| Retro Fit                       | Yes          |  |