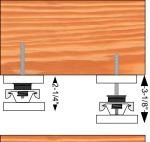

| Recording Studio   |
|--------------------|
| Home Theater       |
| Commercial theater |

| RSIC-1-ADM Wood specifications: |              |  |
|---------------------------------|--------------|--|
| Acoustical design load:         | 36 Lbs       |  |
| Total deflection                | 3 mm         |  |
| Double deflection               | Yes (1.5 mm) |  |
| Made with Recycled content      | Yes          |  |
| Cryo low VOC treated            | Yes          |  |
| Adjustable                      | Yes          |  |
| Cavity min                      | 1-5/8        |  |
| Cavity Max                      | Up to 3-5/8" |  |
| Adjustment limit                | Threaded Rod |  |
| Use on Ceilings                 | Yes          |  |
| Use on walls                    | Yes          |  |
| New Construction                | Yes          |  |
| Retro Fit                       | Yes          |  |