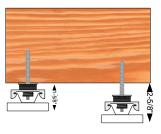

| Recording Studio   |
|--------------------|
| Home Theater       |
| Commercial theater |

| RSIC-1-ADM Wood specifications: |              |  |
|---------------------------------|--------------|--|
| Acoustical design load:         | 36 Lbs       |  |
| Total deflection                | 3 mm         |  |
| Double deflection               | Yes (1.5 mm) |  |
| Made with Recycled content      | Yes          |  |
| Cryo low VOC treated            | Yes          |  |
| Adjustable                      | Yes          |  |
| Cavity min                      | 1-5/8        |  |
| Cavity Max                      | Up to 3-5/8" |  |
| Adjustment limit                | Threaded Rod |  |
| Use on Ceilings                 | Yes          |  |
| Use on walls                    | Yes          |  |
| New Construction                | Yes          |  |
| Retro Fit                       | Yes          |  |