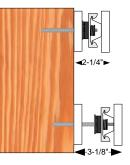

| Recording Studio   |
|--------------------|
| Home Theater       |
| Commercial theater |

| RSIC-1-ADM Wood specifications: |              |  |
|---------------------------------|--------------|--|
| Acoustical design load:         | 36 Lbs       |  |
| Total deflection                | 3 mm         |  |
| Double deflection               | Yes (1.5 mm) |  |
| Made with Recycled content      | Yes          |  |
| Cryo low VOC treated            | Yes          |  |
| Adjustable                      | Yes          |  |
| Cavity min                      | 1-5/8        |  |
| Cavity Max                      | Up to 3-5/8" |  |
| Adjustment limit                | Threaded Rod |  |
| Use on Ceilings                 | Yes          |  |
| Use on walls                    | Yes          |  |
| New Construction                | Yes          |  |
| Retro Fit                       | Yes          |  |