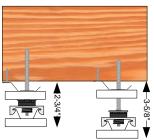

| Recording Studio   |
|--------------------|
| Home Theater       |
| Commercial theater |

| RSIC-1-ADM Wood specifications: |              |  |
|---------------------------------|--------------|--|
| Acoustical design load:         | 36 Lbs       |  |
| Total deflection                | 3 mm         |  |
| Double deflection               | Yes (1.5 mm) |  |
| Made with Recycled content      | Yes          |  |
| Cryo low VOC treated            | Yes          |  |
| Adjustable                      | Yes          |  |
| Cavity min                      | 1-5/8        |  |
| Cavity Max                      | Up to 3-5/8" |  |
| Adjustment limit                | Threaded Rod |  |
| Use on Ceilings                 | Yes          |  |
| Use on walls                    | Yes          |  |
| New Construction                | Yes          |  |
| Retro Fit                       | Yes          |  |