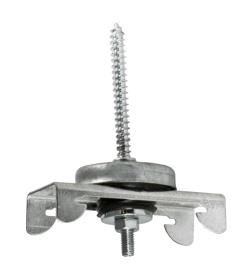

## **RSIC-1 ADM Wood**

| Recording Studio   |
|--------------------|
| Home Theater       |
| Commercial theater |

| RSIC-1-ADM Wood specifications: |              |  |
|---------------------------------|--------------|--|
| Acoustical design load:         | 36 Lbs       |  |
| Total deflection                | 3 mm         |  |
| Double deflection               | Yes (1.5 mm) |  |
| Made with Recycled content      | Yes          |  |
| Cryo low VOC treated            | Yes          |  |
| Adjustable                      | Yes          |  |
| Cavity min                      | 1-5/8        |  |
| Cavity Max                      | Up to 3-5/8" |  |
| Adjustment limit                | Threaded Rod |  |
| Use on Ceilings                 | Yes          |  |
| Use on walls                    | Yes          |  |
| New Construction                | Yes          |  |
| Retro Fit                       | Yes          |  |