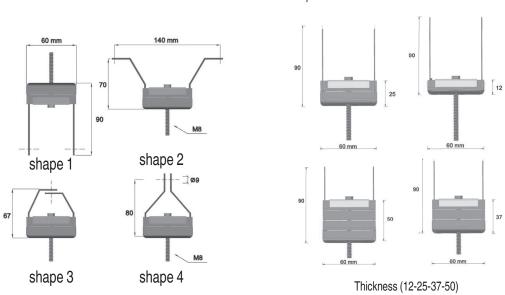

The precisely designed incisions of the metal sheet provide easy bending of its frame, at certain shapes, that can be achieved by the strength of a single hand. Thus, Vibro CH-R can be easily transformed, very easy, into 4 different shapes in order to help the installer use it at the most favorable form.

- SHAPE (1) Screwed on both sides of the metal suspension's profile
- SHAPE (2) is fixed with 2 anchors on the ceiling
- SHAPE (3) is fixed with 1 anchor on the ceiling
- SHAPE (4) Hanged up with a hook or other proper device.

**Vibro-CH-R** is available in 4 different thicknesses (12-25-37-50mm) and in 2 different stiffnesses, in order to achieve the desired natural frequency.