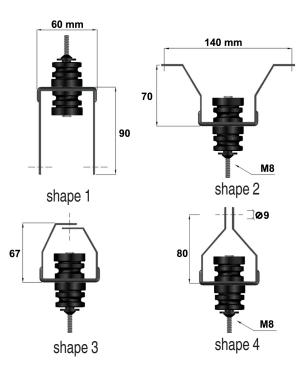

## **MULTIFORM ANTI-VIBRATION HANGER**

**Vibro-CH mini.2** consists of a galvanized steel metal frame properly formed and the antivibration rubber support **VIBRO-mini.2**. The suspension is easily transformed to any of the 4 forms shown in the below figures, with the force of just one hand.

- SHAPE (1) is screwed on both sides of the metal suspension's profile
- SHAPE (2) is fixed with 2 anchors on the ceiling.
- SHAPE (3) is fixed with 1 anchors on the ceiling.
- SHAPE (4) is hanged with a hook.