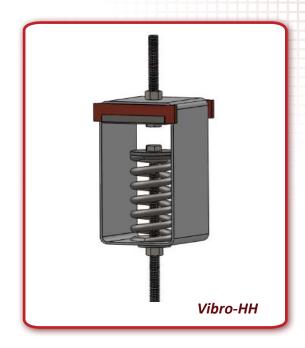

# Vibro-HH

#### **DESCRIPTION**

The frame of **Vibro-HH** is made from galvanized metal sheet or metal with painted finish. The Suspension Screw/rod can vary depending on application needs (not included).

Acceptable rod misalignment up to 30° arc, without contacting metal frame.

The elastic element of the hanger is a high quality polyurethane foam, with semi-closed cells, manufactured by the German company BSW under the trademark **Regufoam Vibration Plus**®.

Vibro-HH can be supplied with a preloading kit (rubber & metal washer) upon request.