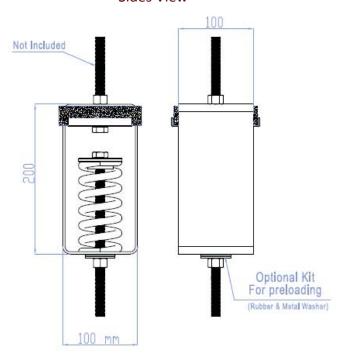

#### **DESCRIPTION**

The frame of **Vibro-HH** is made from galvanized metal sheet or metal with painted finish. The Suspension Screw/rod can vary depending on application needs (not included).

Acceptable rod misalignment up to 30° arc, without contacting metal frame.

The elastic element of the hanger is a high quality polyurethane foam, with semi-closed cells, manufactured by the German company BSW under the trademark **Regufoam Vibration Plus**®.

Vibro-HH can be supplied with a preloading kit (rubber & metal washer) upon request.

#### Sides View

Design and production according to International Standards ISO 9001.2008.