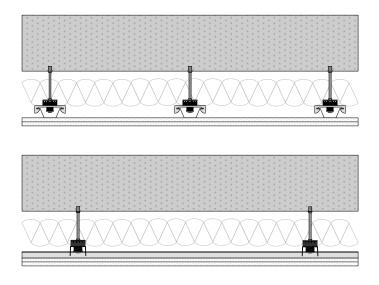

## **RSIC-1 ADM mini Drop in Anchor**

SSIFIED

The **RSIC-1-ADM mini Drop in Anchor** clip designed for use with Concrete ceilings where noise control is required. The RSIC-1-ADM mini Drop in Anchor isolator is a labor saving adjustable mount ceilings. Drill a hole in the Concrete, Insert the mini drop in anchor, Set with setting tool and thread in the RSIC-1 ADM. To adjust the height, spin the isolator for a level ceiling. With an Acoustical design load rating of 36 lbs per isolator, the RSIC-1-ADM mini Drop in Anchor clip can support up to two layers of 5/8" gypsum board when spaced at 24" x 48" oc., and 3 layers when spaced at 16" x 48" oc. The RSIC-1-ADM mini Drop in Anchor clip attaches directly to the bottom of the framing or concrete decoupling the gypsum board from the structure stopping STC and IIC vibrations from entering the space