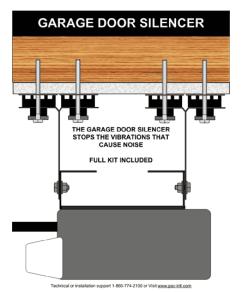

## **RSIC-GDS**

The RSIC-GDS (Garage Door Isolator) decouples the vibrations from your garage door opener when it is in operation. The RSIC-GDS kit has a motor isolator and rail isolators. You can purchase the motor isolator by itself or with the rail kits for a complete vibration isolation system.