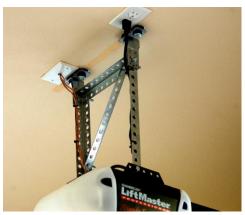

## **RSIC-GDS**

The RSIC-GDS (Garage Door Isolator) decouples the vibrations from your garage door opener when it is in operation. The RSIC-GDS kit has a motor isolator and rail isolators. You can purchase the motor isolator by itself or with the rail kits for a complete vibration isolation system.