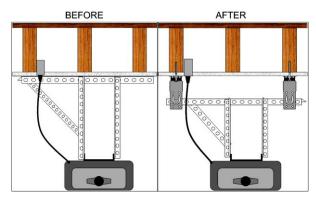

## **RSIC-GDS**

The RSIC-GDS (Garage Door Isolator) decouples the vibrations from your garage door opener when it is in operation. The RSIC-GDS kit has a motor isolator and rail isolators. You can purchase the motor isolator by itself or with the rail kits for a complete vibration isolation system.