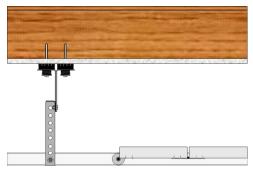

## **RSIC-GDS**

The RSIC-GDS (Garage Door Isolator) decouples the vibrations from your garage door opener when it is in operation. The RSIC-GDS kit has a motor isolator and rail isolators. You can purchase the motor isolator by itself or with the rail kits for a complete vibration isolation system.