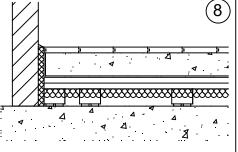

Trim excess Perimeter Isolation Strip at or below the level of the finish flooring. Caulk using an acoustical sealant.

Leave a slight gap between the baseboard and the finished floor. Avoid any rigid connections between the isolated floating floor and adjacent structural elements.