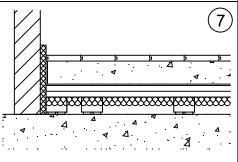

Place reinforcement and pour floating slab in place as per project design and specification.

After the concrete has cured, remove excess poly sheeting and install finish flooring as recommended by the flooring manufacturer.