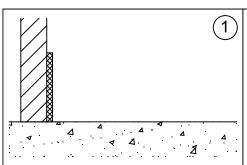

Tape Regupol Perimeter Isolation Strip in place, continuously on all adjoining strucutral elements, such as walls, columns, and protrusions.

Place Regupol SoundPad butt-joined to the perimeter of the room, around all structural elements. Individual SoundPad should be spaced equal to or less than 16".