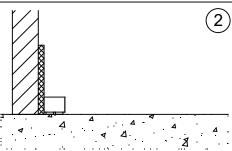

Tape Regupol Perimeter Isolation Strip in place, continuously on all adjoining strucutral elements, such as walls, columns, and protrusions.

Place Regupol SoundPad butt-joined to the perimeter of the room, around all structural elements. Individual SoundPad should be spaced equal to or less than 16".

Place the first row of SoundPanel starting in one corner of the room. Start the next row of SoundPanel offset by 16". Cut the first SoundPanel of every other row, then continue with full panels.

Install 2nd layer of 1/2" OSB or plywood over top of SoundPanel, staggered, so that the seams do not line up. Glue and fasten with trowel, wood glue, 1" screws, 6" o.c. along perimeter, and 8" o.c. throughout.