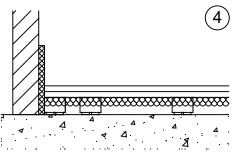

Place reinforcement and pour floating slab in place as per project design and specification.

After the concrete has cured, remove excess poly sheeting and install finish flooring as recommended by the flooring manufacturer.

Trim excess Perimeter Isolation Strip at or below the level of the finish flooring. Caulk using an acoustical sealant.

Leave a slight gap between the baseboard and the finished floor. Avoid any rigid connections between the isolated floating floor and adjacent structural elements.