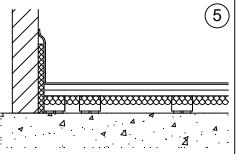

Tape Regupol Perimeter Isolation Strip in place, continuously on all adjoining strucutral elements, such as walls, columns, and protrusions.

Place Regupol SoundPad butt-joined to the perimeter of the room, around all structural elements. Individual SoundPad should be spaced equal to or less than 16".

Cover the floor and Perimeter Isolation Strips completely with 2 layers of 6-mil poly sheeting. Seams of sheeting should overlap by at least 4". Tape all seams to prevent concrete from leaking through.