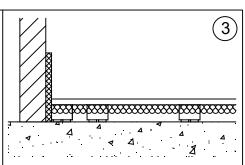

Cover the floor and Perimeter Isolation Strips completely with 2 layers of 6-mil poly sheeting. Seams of sheeting should overlap by at least 4". Tape all seams to prevent concrete from leaking through.

Place reinforcement and pour floating slab in place as per project design and specification.

After the concrete has cured, remove excess poly sheeting and install finish flooring as recommended by the flooring manufacturer.