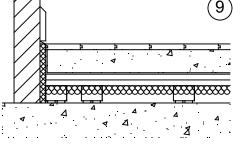

Cover the floor and Perimeter Isolation Strips completely with 2 layers of 6-mil poly sheeting. Seams of sheeting should overlap by at least 4". Tape all seams to prevent concrete from leaking through.

Place reinforcement and pour floating slab in place as per project design and specification.

After the concrete has cured, remove excess poly sheeting and install finish flooring as recommended by the flooring manufacturer.