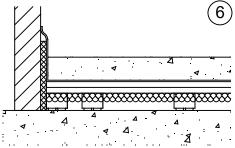

Place the first row of SoundPanel starting in one corner of the room. Start the next row of SoundPanel offset by 16". Cut the first SoundPanel of every other row, then continue with full panels.

Install 2nd layer of 1/2" OSB or plywood over top of SoundPanel, staggered, so that the seams do not line up. Glue and fasten with trowel, wood glue, 1" screws, 6" o.c. along perimeter, and 8" o.c. throughout.